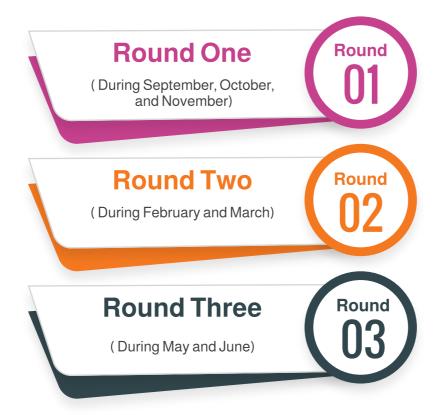

## The assessment's Timetable

The schools must send their assessment timetables, and the system will be open according to the timetables only, NOT for all the full-time rounds.

# The Prices and the payments

- The cost is 30 AED / Student/subject for each round.
- There are Three rounds during the year.

| Options  | Requirements                                     | Discount |
|----------|--------------------------------------------------|----------|
| Option 1 | Less than 1000 students for Two or Three rounds. | 0%       |
| Option 1 | More than 1000 students for Two rounds only.     | 0%       |
| Option 1 | More than 1,000 students in all Three rounds.    | 5%       |
| Option 1 | More than 2000 students for Two rounds only.     | 5%       |
| Option 1 | More than 2,000 students in all Three rounds.    | 10%      |
| Option 1 | More than 3,000 students for Two rounds only.    | 10%      |
| Option 1 | More than 3,000 students for all Three rounds.   | 15%      |